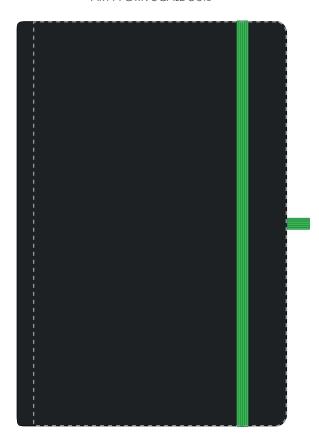

Product and Artwork Proof

A5 BLACK MOLE

Your Ref: Quantity: Product Code: QS0765
Our Ref: Version: 1 Product Colour: GREEN

**PRINTING CONCERNS:** 

We stock this item in the following colours

## **PANTONE REFERENCE(S)**

Due to the nature of the product the print position may vary by 2 -  $3\ \text{mm}$ 

## ARTWORK SCALE 50%

Product Image for visualisation - colours may vary

The dashed line is to demonstrate print area and will not appear on your printed item